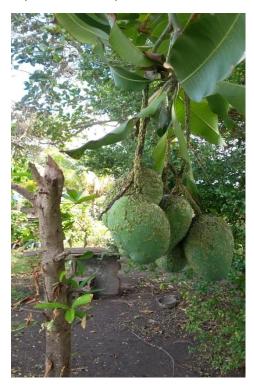

## Pest Threats on the Horizon

☐Giant African Snail

☐ Fusarium Wilt of Bananas and Plantains-Tropical Race 4

☐ Mediterranean Fruit Fly

☐Tomato Leaf Miner