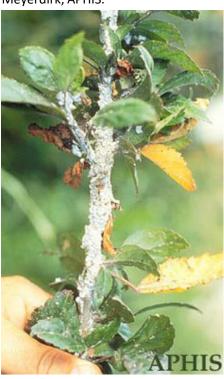

# Why is Plant Health Important?

Hibiscus twig infested by Pink Hibiscus Mealybug, *Maconellicoccus hirsutus* (Green). Photograph by Dale Meyerdirk, APHIS.

Coconuts decimated by Lethal Yellowing in Dieppe bay. Photo by Bridget Gray.